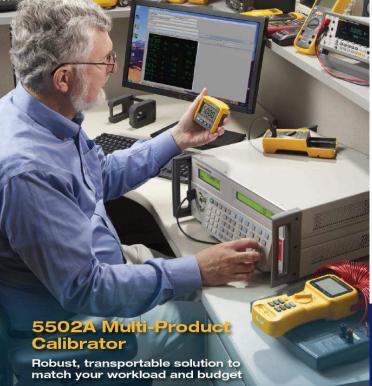

## 5522A Multi-Product CalibratorRobust, transportable wide workload coverage

The 5522A Multi-Product Calibrator is the most accurate model in this calibrator family. It calibrates digital multimeters into the 5.5 and 6.5 digit category.

The 5522Aaddresses the widest calibration workload with optional power quality capabilities and oscilloscope Calibration for scopes with bandwidths to 1100 MHz It comes with internal and external protection features that protect it against damage and make it easier to transport for onsite or mobile calibration. The 5522A can be fully automated with MET/CAL *Plus* Calibration Management Software. It is the ideal calibrator for metrology professionals who need to Calibrate many different types of electronic equipment and want a transportable instrument that offers them a high returnon investment.