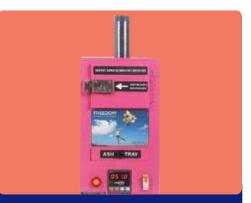

### **Sanitary Napkin Incinerator / Destroyer**

#### Storage Capacity - 10 - 15 Nos.

Burning Capacity - Up To 200 - 300 Napkins / Day.

Dimension - Approx. 12"x12"x19"

**Weight -** Approx. 24 - 27 Kgs. With Accessories & Packing