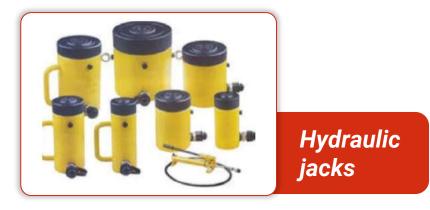

BOLTING Nutrunners

Atlas Copeo

Hydraulic jacks & cylinders for all type from lifting cylinders till pile testing jacks up to 3000 ton capacity with hydraulic powerpack. All flange management tools, Hydraulic press, jacks, hydraulic and pneumatic pumps, hydraulic powerpack system, hydraulic puller, nuts splitter, mobile floor crane, jin cranes

A hydraulic cylinder (also known as a jack, bottle jack, press, small press, small bottle, pump or small pump) is a drive element that is used in equipment or tools to exert linear strength using a hydraulic liquid (oil).