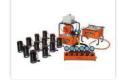

BOLTING Nutrunners

Atlas Copeo

Hydraulic jacks & cylinders for all type from lifting cylinders till pile testing jacks up to 3000 ton capacity with hydraulic powerpack. All flange management tools, Hydraulic press, jacks, hydraulic and pneumatic pumps, hydraulic powerpack system, hydraulic puller, nuts splitter, mobile floor crane, jin cranes

A hydraulic cylinder (also known as a jack, bottle jack, press, small press, small bottle, pump or small pump) is a drive element that is used in equipment or tools to exert linear strength using a hydraulic liquid (oil).