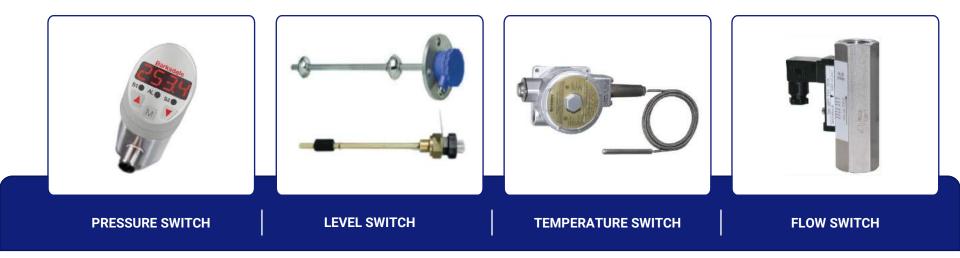

## **Principals**

Rotork manufactures a full range of Flow Control products including Actuators, Gearboxes, Instrumentation and Control, and Valve Accessories:

#### Barksdale

Throughout the world, Barksdale solutions can be found in steel mills, on machine tools, in auto plants, in power generation and distribution facilities, in chemical processing plants, in pulp and paper mills, textile mills, amusement parks, and food processing plants, on offshore drilling rigs, in oil and natural gas fields, rescue equipment, and on many forms of transportation equipment, both on- and off-road. Many industries use a variety of Barksdale's product lines.