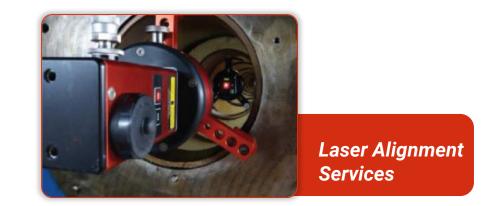

A propeller shaft drive line may consist of different part depending on ship design, drive shaft, bearing support, stern tube, gearbox, motor, and couplings. you usually want to align the components in a straight line.