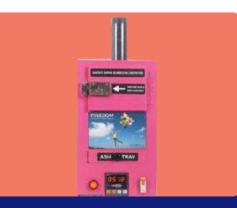

### **Sanitary Napkin Incinerator / Destroyer**

Burning Capacity - Up To 100 - 150 Napkins / Day.

Dimension - Approx. 10" X 8.1/2"x18"

**Weight** - Approx.13 - 16 Kgs. With Accessories & Packing