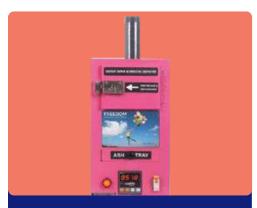

### **Sanitary Napkin Incinerator / Destroyer**

#### Storage Capacity - 01 - 02 Nos.

Burning Capacity - Up To 15 - 20 Napkins / Day.

**Dimension -** Approx. 6" X 6.1/2"x15"

**Weight -** Approx. 06 - 08 Kgs. With Accessories & Packing

Storage Capacity - 05 - 07 Nos.